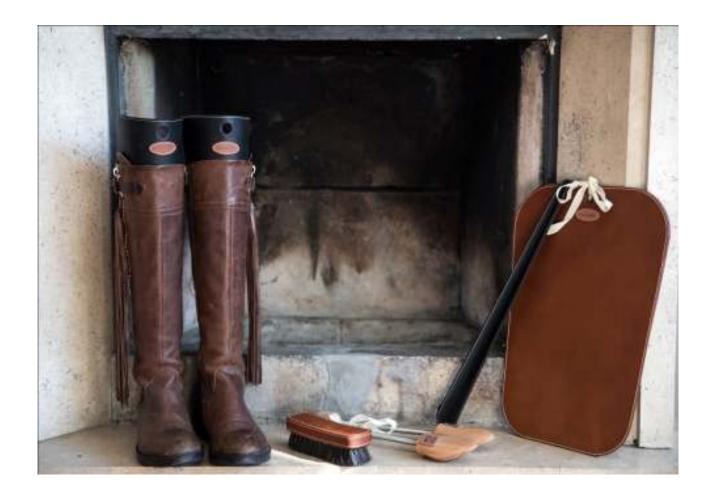

- \* Leather and suede hangers, Wood or lacquered.
- \* Smart storage containers wrapped in leather, fabric or paper for various personal and household items.
- \* Footwear accessories in leather or suede: shoe trees, shoehorns and brushes.
- \* Clothing care accessories: linen or cotton covers, scented sachets and fold shirts.

We have further expanded our collection to include accessories for the rest of the house: leather bags in various sizes, decorative waste paper baskets, candles wrapped in leather and suede, etc...

We design and build custom closets and dressing rooms in a variety of finishes according to the needs of each client.