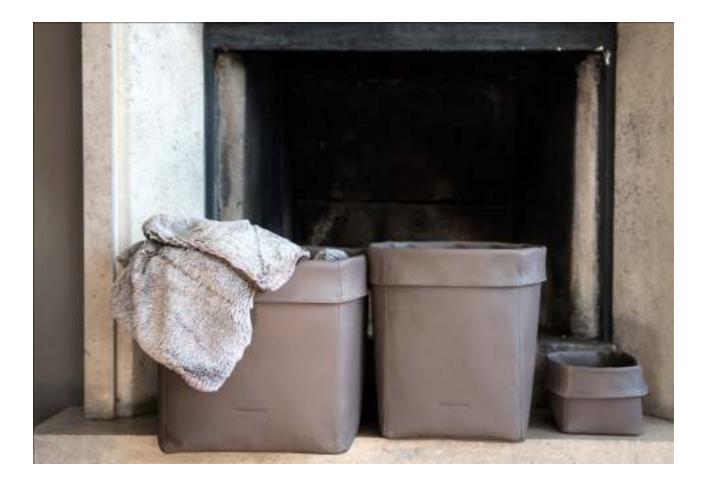

- \* Leather and suede hangers, Wood or lacquered.
- \* Smart storage containers wrapped in leather, fabric or paper for various personal and household items.
- \* Footwear accessories in leather or suede: shoe trees, shoehorns and brushes.
- \* Clothing care accessories: linen or cotton covers, scented sachets and fold shirts.

We have further expanded our collection to include accessories for the rest of the house: leather bags in various sizes, decorative waste paper baskets, candles wrapped in leather and suede, etc...

We design and build custom closets and dressing rooms in a variety of finishes according to the needs of each client.