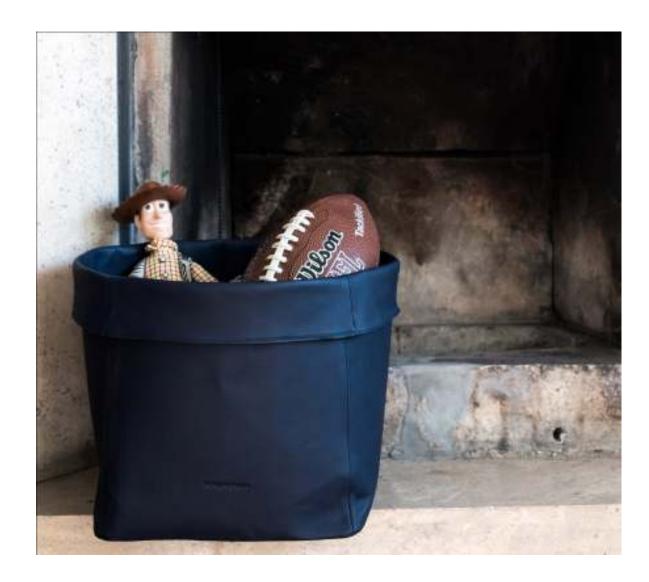

- \* Leather and suede hangers, Wood or lacquered.
- \* Smart storage containers wrapped in leather, fabric or paper for various personal and household items.
- \* Footwear accessories in leather or suede: shoe trees, shoehorns and brushes.
- \* Clothing care accessories: linen or cotton covers, scented sachets and fold shirts.

We have further expanded our collection to include accessories for the rest of the house: leather bags in various sizes, decorative waste paper baskets, candles wrapped in leather and suede, etc...

We design and build custom closets and dressing rooms in a variety of finishes according to the needs of each client.