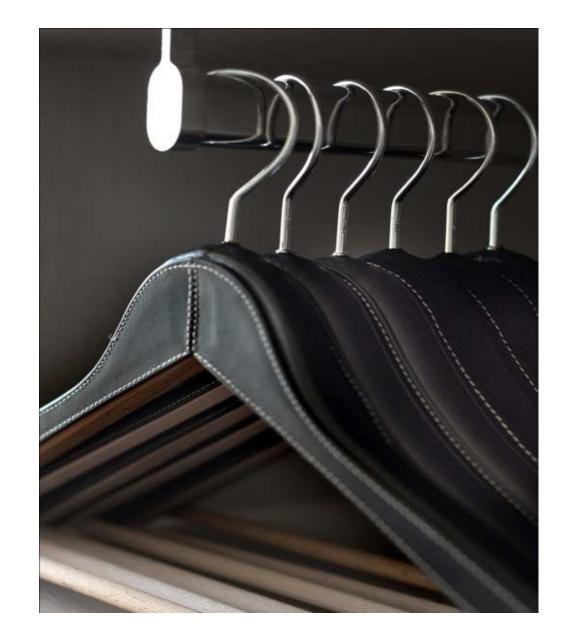

- \* Leather and suede hangers, Wood or lacquered.
- \* Smart storage containers wrapped in leather, fabric or paper for various personal and household items.
- \* Footwear accessories in leather or suede: shoe trees, shoehorns and brushes.
- \* Clothing care accessories: linen or cotton covers, scented sachets and fold shirts.