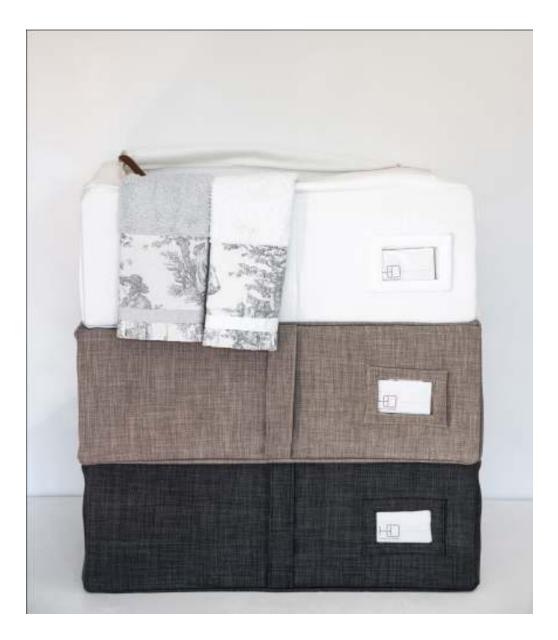

- \* Leather and suede hangers, Wood or lacquered.
- \* Smart storage containers wrapped in leather, fabric or paper for various personal and household items.
- \* Footwear accessories in leather or suede: shoe trees, shoehorns and brushes.
- \* Clothing care accessories: linen or cotton covers, scented sachets and fold shirts.

We have further expanded our collection to include accessories for the rest of the house: leather bags in various sizes, decorative waste paper baskets, candles wrapped in leather and suede, etc...

We design and build custom closets and dressing rooms in a variety of finishes according to the needs of each client.