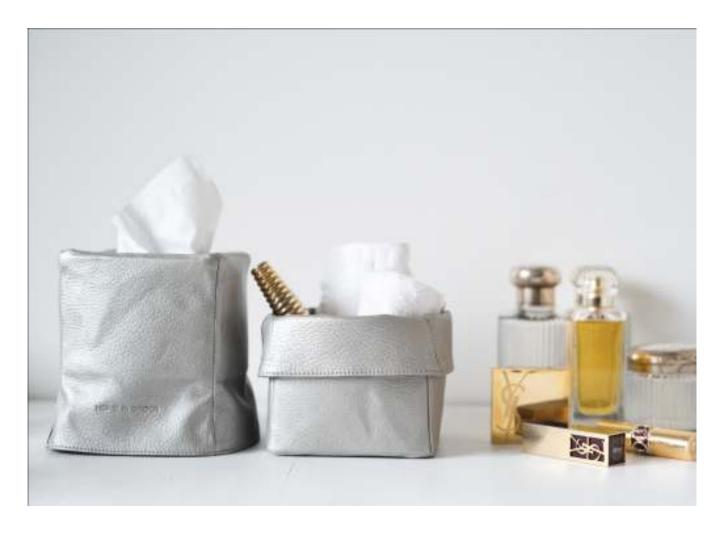

- \* Leather and suede hangers, Wood or lacquered.
- \* Smart storage containers wrapped in leather, fabric or paper for various personal and household items.
- \* Footwear accessories in leather or suede: shoe trees, shoehorns and brushes.
- \* Clothing care accessories: linen or cotton covers, scented sachets and fold shirts.