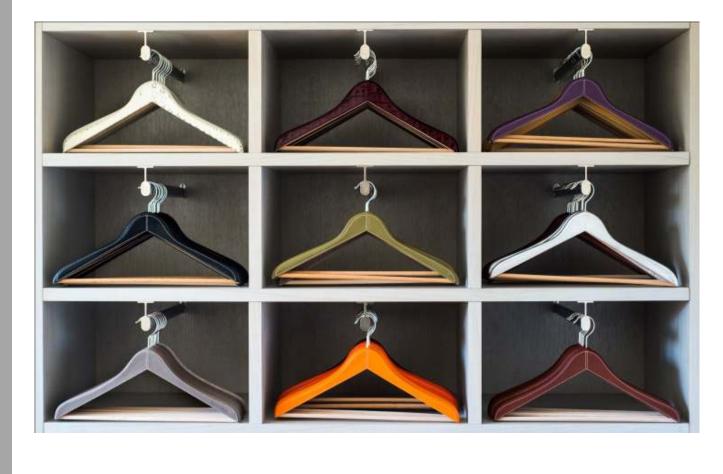

- \* Leather and suede hangers, Wood or lacquered.
- \* Smart storage containers wrapped in leather, fabric or paper for various personal and household items.
- \* Footwear accessories in leather or suede: shoe trees, shoehorns and brushes.
- \* Clothing care accessories: linen or cotton covers, scented sachets and fold shirts.