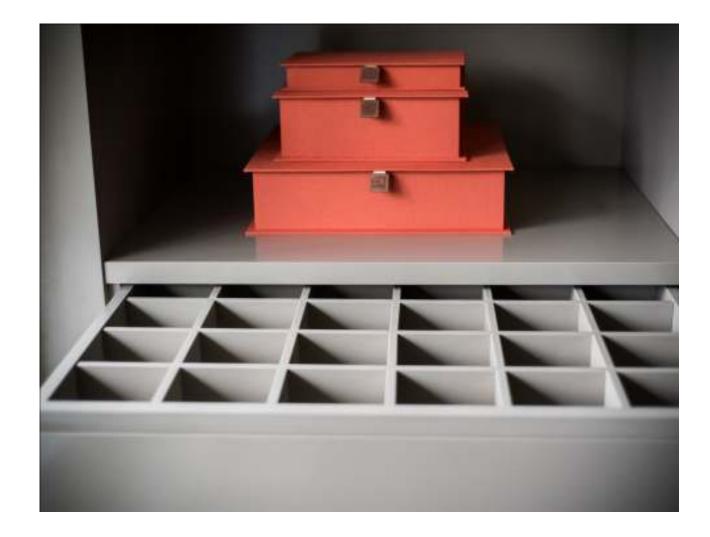

- \* Leather and suede hangers, Wood or lacquered.
- \* Smart storage containers wrapped in leather, fabric or paper for various personal and household items.
- \* Footwear accessories in leather or suede: shoe trees, shoehorns and brushes.
- \* Clothing care accessories: linen or cotton covers, scented sachets and fold shirts.

We have further expanded our collection to include accessories for the rest of the house: leather bags in various sizes, decorative waste paper baskets, candles wrapped in leather and suede, etc...

We design and build custom closets and dressing rooms in a variety of finishes according to the needs of each client.