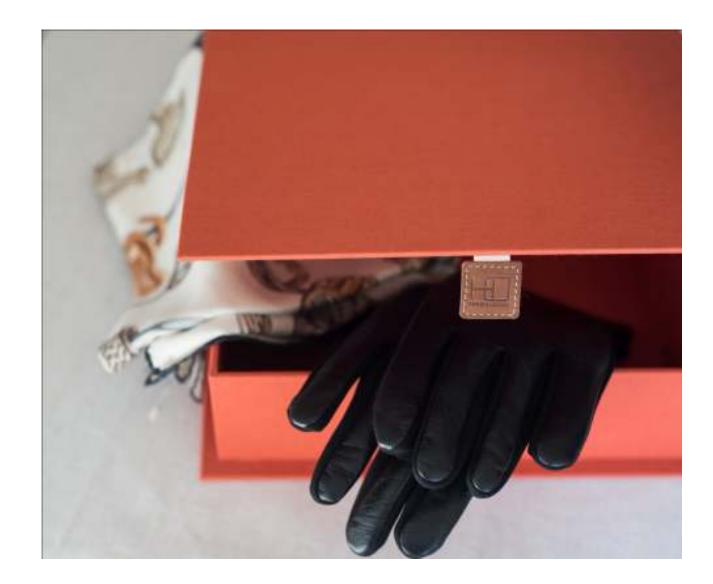

- \* Leather and suede hangers, Wood or lacquered.
- \* Smart storage containers wrapped in leather, fabric or paper for various personal and household items.
- \* Footwear accessories in leather or suede: shoe trees, shoehorns and brushes.
- \* Clothing care accessories: linen or cotton covers, scented sachets and fold shirts.