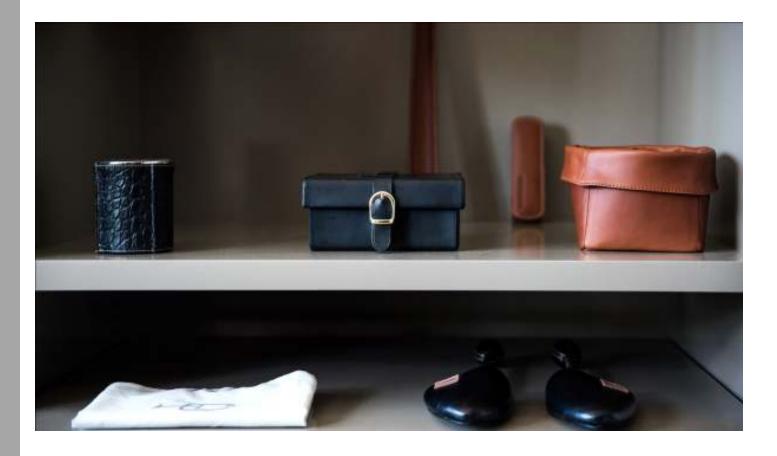

- \* Leather and suede hangers, Wood or lacquered.
- \* Smart storage containers wrapped in leather, fabric or paper for various personal and household items.
- \* Footwear accessories in leather or suede: shoe trees, shoehorns and brushes.
- \* Clothing care accessories: linen or cotton covers, scented sachets and fold shirts.

We have further expanded our collection to include accessories for the rest of the house: leather bags in various sizes, decorative waste paper baskets, candles wrapped in leather and suede, etc...

We design and build custom closets and dressing rooms in a variety of finishes according to the needs of each client.